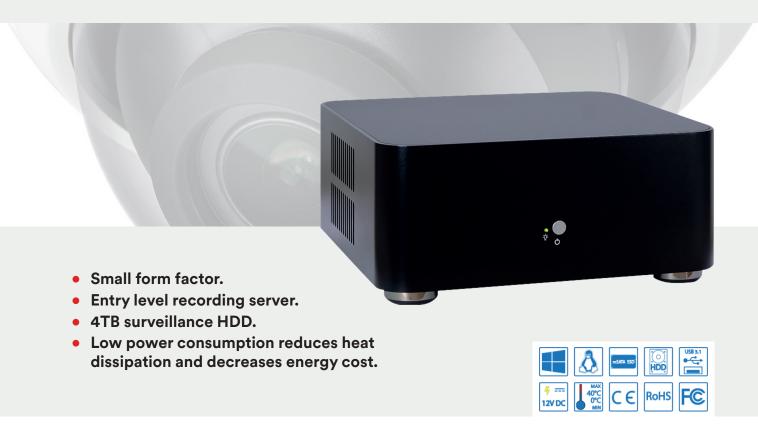

## **Product Description**

The Evido WR is a compact entry level recording server for small camera installations. The systems come with a build in 4TB surveillance HDD. The low power consumption reduces heat dissipation and decreases energy cost. The system boots very fast thanks to SSD technology and offer full protection against viruses. Server-series are developed for 24/7 use and offer long term availability with fixed electronic design which reflects in an easier software support model.