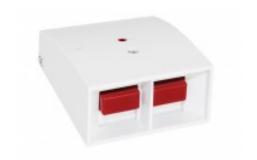

The HB 105-M is a mechanical personal attack button that can be used for various functions within in an alarm system.

The HB 105-M has two momentary push-button switches with alternating (NC/ NO) function in the terminal. The buttons can be assigned either a single function or separate functions.