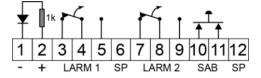

The HB 105-M is a mechanical personal attack button that can be used for various functions within in an alarm system.

The HB 105-M has two momentary push-button switches with alternating (NC/ NO) function in the terminal. The buttons can be assigned either a single function or separate functions.

There is also an input to control the built-in LED as well as an anti-tamper switch to protect against unauthorised opening.