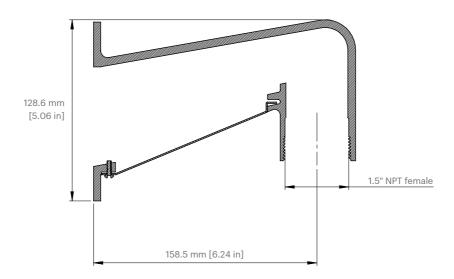

## Technical drawings

## **SPECIFICATIONS**

| Thread:            | Female 1.5" NPT                                 |
|--------------------|-------------------------------------------------|
| Material:          | Aluminum alloy                                  |
| Dimensions:        | 186x104x129mm<br>[7.3x5.1x4.1"]                 |
| Surface treatment: | Powder coat                                     |
| Color:             | White (ACC-MNT-ARM-W),<br>Black (ACC-MNT-ARM-B) |
| Weight:            | 750g                                            |
| Box dimensions:    | 220x130x150mm                                   |
| Box weight:        | 874g                                            |
| Compatible with:   | Pendant cap, Corner<br>bracket, Pole bracket    |
|                    |                                                 |