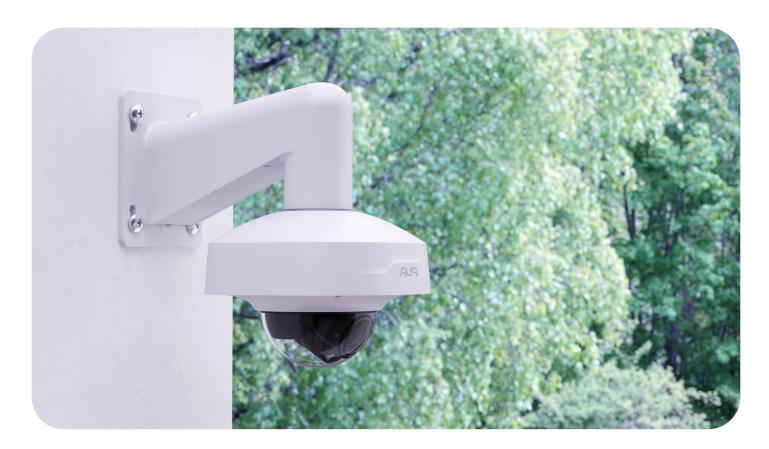

## **MOUNTING ARM**

ACC-MNT-ARM-B | ACC-MNT-ARM-W

## **AVA CORNER BRACKET**

Use the mounting arm together with the ACC-PEN-CAP. The installation will suspend the camera out from the wall and orient the camera horizontally. ACC-PEN-CAP features a drip edge which will prevent rain from disturbing the image in an outdoor installation. The horizontal camera orientation also helps shield against the sun.