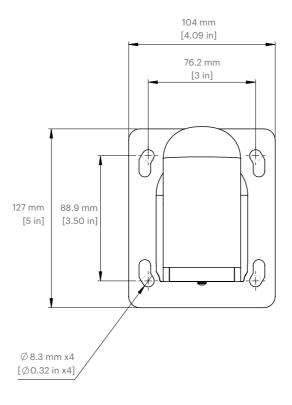

## Technical drawings

## **SPECIFICATIONS**

| Thread:            | Female 1.5" NPT                                 |
|--------------------|-------------------------------------------------|
| Material:          | Aluminum alloy                                  |
| Dimensions:        | 186x104x129mm<br>[7.3x5.1x4.1"]                 |
| Surface treatment: | Powder coat                                     |
| Color:             | White (ACC-MNT-ARM-W),<br>Black (ACC-MNT-ARM-B) |
| Weight:            | 750g                                            |
| Box dimensions:    | 220x130x150mm                                   |
| Box weight:        | 874g                                            |
| Compatible with:   | Pendant cap, Corner<br>bracket, Pole bracket    |
|                    |                                                 |