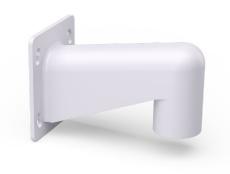

## **MOUNTING ARM**

ACC-MNT-ARM-B | ACC-MNT-ARM-W

## **SPECIFICATIONS**

| Thread:            | Female 1.5" NPT                                 |
|--------------------|-------------------------------------------------|
| Material:          | Aluminum alloy                                  |
| Dimensions:        | 186x104x129mm<br>[7.3x5.1x4.1"]                 |
| Surface treatment: | Powder coat                                     |
| Color:             | White (ACC-MNT-ARM-W),<br>Black (ACC-MNT-ARM-B) |
| Weight:            | 750g                                            |
| Box dimensions:    | 220x130x150mm                                   |
| Box weight:        | 874g                                            |
| Compatible with:   | Pendant cap, Corner<br>bracket, Pole bracket    |
|                    |                                                 |